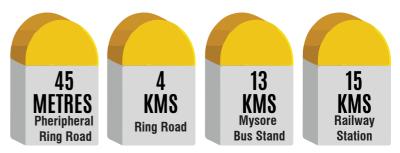

# **The Project**

Foundations Sirii is the new Residential Plotted Development Project launched recently. These Plots are diligently planned around Natural Topography, with its natural beauty offering breath taking views of valleys and the natural fauna.

# **LAYOUT PLAN**





#### Site Address: Araegowdanhalli, off Pheripheral Ring Road, T Narasipura Road, Mysore

#### Close Proximity to:

Rajashekar Hospital Sri Raghavendra Mutt **MYCEM Engineering College** All India Speech & Hearing Institute Eshwar Vidyala International School JSS Institute of Higher Education & Research Centre

### Foundations Sirii Location has excellent connectivity:





### Foundations Developers & Promoters

Corporate office: 1/B, Diya Arcade, first floor, Near Fire Brigade, Saraswathipuram, Mysore-570009 M: 9845127297, 9900021361, 9945802222 Phone number: 0821-2568634.

Email: foundationsmysore@gmail.com

ISO:9001:2015 Certified Company