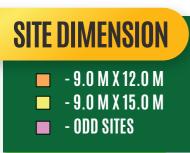

# **The Project**

Foundations Sirii is the new Residential Plotted Development Project launched recently. These Plots are diligently planned around Natural Topography, with its natural beauty offering breath taking views of valleys and the natural fauna.

# **LAYOUT PLAN**





#### Site Address: Araegowdanhalli, off Pheripheral Ring Road, T Narasipura Road, Mysore

#### Close Proximity to:

Rajashekar Hospital Sri Raghavendra Mutt **MYCEM Engineering College** All India Speech & Hearing Institute Eshwar Vidyala International School JSS Institute of Higher Education & Research Centre

### Foundations Sirii Location has excellent connectivity:





### Foundations Developers & Promoters

Corporate office: 1/B, Diya Arcade, first floor, Near Fire Brigade, Saraswathipuram, Mysore-570009 M: 9845127297, 9900021361, 9945802222 Phone number: 0821-2568634.

Email: foundationsmysore@gmail.com

ISO:9001:2015 Certified Company