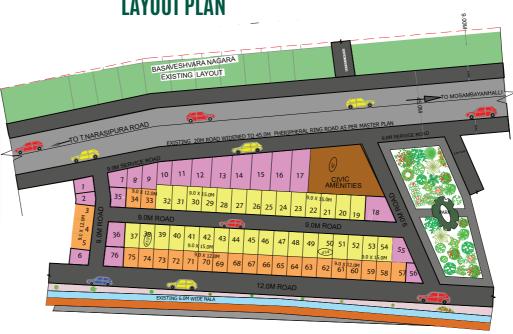

# **LAYOUT PLAN**

#### Site Address: Araegowdanhalli, off Pheripheral Ring Road, T Narasipura Road, Mysore